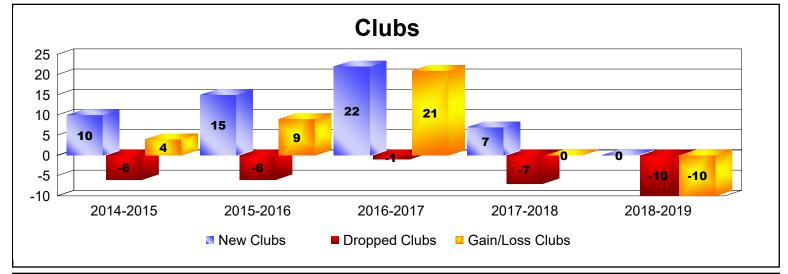

District 387

As of June 2019 Cumulative

| Year      | New<br>Clubs | Dropped<br>Clubs | Gain/<br>Loss<br>Clubs | New<br>Members | Charter<br>Members | Reinstate<br>Members | Transfer<br>Members | Total<br>Member<br>Added | Total<br>Members<br>Dropped | Gain/<br>Loss<br>Members |
|-----------|--------------|------------------|------------------------|----------------|--------------------|----------------------|---------------------|--------------------------|-----------------------------|--------------------------|
| 2014-2015 | 10           | -6               | 4                      | 554            | 377                | 44                   | 14                  | 989                      | -140                        | 849                      |
| 2015-2016 | 15           | -6               | 9                      | 496            | 518                | 16                   | 19                  | 1049                     | -535                        | 514                      |
| 2016-2017 | 22           | -1               | 21                     | 724            | 742                | 91                   | 35                  | 1592                     | -896                        | 696                      |
| 2017-2018 | 7            | -7               | 0                      | 309            | 326                | 118                  | 24                  | 777                      | -2143                       | -1366                    |
| 2018-2019 | 0            | -10              | -10                    | 114            | 61                 | 36                   | 18                  | 229                      | -694                        | -465                     |
| Average   | 11           | -6               | 5                      | 439            | 405                | 61                   | 22                  | 927                      | -882                        | 46                       |