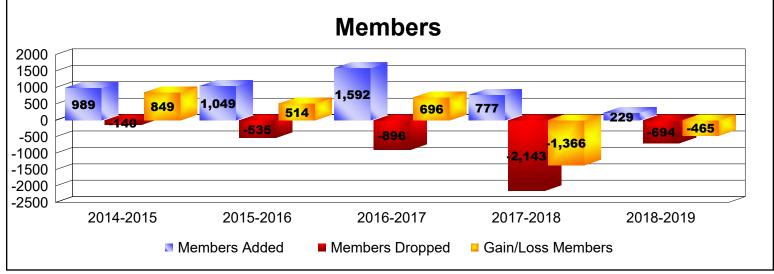

District 387

As of June 2019 Cumulative

| Year      | New<br>Clubs | Dropped<br>Clubs | Gain/<br>Loss<br>Clubs | New<br>Members | Charter<br>Members | Reinstate<br>Members | Transfer<br>Members | Total<br>Member<br>Added | Total<br>Members<br>Dropped | Gain/<br>Loss<br>Members |
|-----------|--------------|------------------|------------------------|----------------|--------------------|----------------------|---------------------|--------------------------|-----------------------------|--------------------------|
| 2014-2015 | 10           | -6               | 4                      | 554            | 377                | 44                   | 14                  | 989                      | -140                        | 849                      |
| 2015-2016 | 15           | -6               | 9                      | 496            | 518                | 16                   | 19                  | 1049                     | -535                        | 514                      |
| 2016-2017 | 22           | -1               | 21                     | 724            | 742                | 91                   | 35                  | 1592                     | -896                        | 696                      |
| 2017-2018 | 7            | -7               | 0                      | 309            | 326                | 118                  | 24                  | 777                      | -2143                       | -1366                    |
| 2018-2019 | 0            | -10              | -10                    | 114            | 61                 | 36                   | 18                  | 229                      | -694                        | -465                     |
| Average   | 11           | -6               | 5                      | 439            | 405                | 61                   | 22                  | 927                      | -882                        | 46                       |