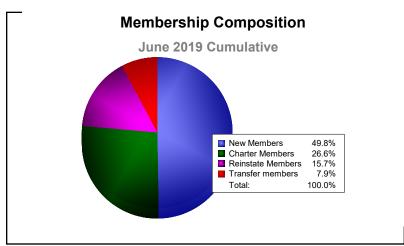

District 387

As of June 2019 Cumulative

| Year      | New<br>Clubs | Dropped<br>Clubs | Gain/<br>Loss<br>Clubs | New<br>Members | Charter<br>Members | Reinstate<br>Members | Transfer<br>Members | Total<br>Member<br>Added | Total<br>Members<br>Dropped | Gain/<br>Loss<br>Members |
|-----------|--------------|------------------|------------------------|----------------|--------------------|----------------------|---------------------|--------------------------|-----------------------------|--------------------------|
| 2014-2015 | 10           | -6               | 4                      | 554            | 377                | 44                   | 14                  | 989                      | -140                        | 849                      |
| 2015-2016 | 15           | -6               | 9                      | 496            | 518                | 16                   | 19                  | 1049                     | -535                        | 514                      |
| 2016-2017 | 22           | -1               | 21                     | 724            | 742                | 91                   | 35                  | 1592                     | -896                        | 696                      |
| 2017-2018 | 7            | -7               | 0                      | 309            | 326                | 118                  | 24                  | 777                      | -2143                       | -1366                    |
| 2018-2019 | 0            | -10              | -10                    | 114            | 61                 | 36                   | 18                  | 229                      | -694                        | -465                     |
| Average   | 11           | -6               | 5                      | 439            | 405                | 61                   | 22                  | 927                      | -882                        | 46                       |